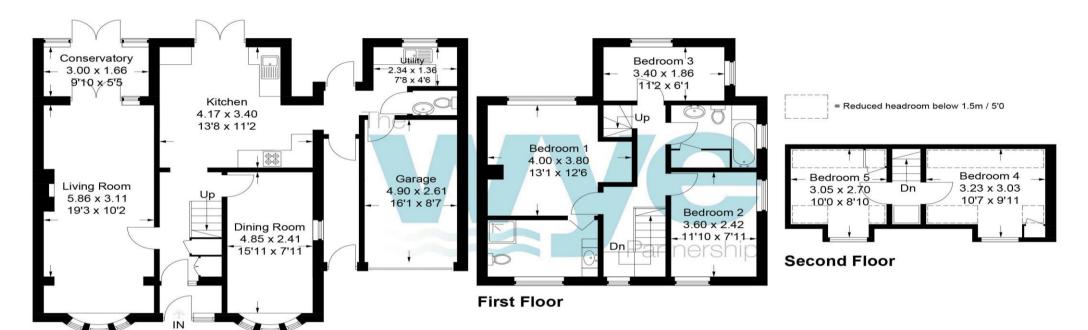

\_\_\_\_\_

A very well presented, semi-detached house, that has been extended into a large family home, which comes to market in good condition and is situated on the Cedar Park Development. The property has an initial enclosed porch and hallway with under stairs storage and a large 19ft dual aspect lounge with gas fire and leads onto the conservatory. There is a separate dining room, which could also be an ideal children's playroom and the kitchen overlooks the garden and is fitted with shaker style wall and base units, plus space for a table. From the kitchen, is a small inner hallway with a cloakroom, utility room, integral door to the garage and also door access to both the front and rear of the property. To the first floor, you will find three bedrooms and a modern family bathroom, as well as a large en-suite to the principal bedroom. To the second floor, there are two further bedrooms, both with a front aspect view. Outside, to the front, is driveway parking and then mainly laid to lawn (this could be made into a larger driveway), plus access via an up and over door to the garage. To the rear of the property, there is a lovely garden with an initial decked area and a pathway alongside the lawn leading to the lower decked area, two sheds, one of which has been made into a home bar. Other benefits include double glazing and gas central heating. There is over 1700 square feet of house here, which must be viewed to appreciate all that it offers.

# 102 Roberts Ride

Approximate Gross Internal Area Ground Floor = 81.5 sq m / 877 sq ft First Floor = 51.3 sq m / 552 sq ft Second Floor = 19.9 sq m / 214 sq ft Garage = 13.1 sq m / 141 sq ft Total = 165.8 sq m / 1,784 sq ft

**Ground Floor** 

This plan is for layout guidance only. Not drawn to scale unless stated. Windows and door openings are approximate. Whilst every care is taken in the preparation of this plan, please check all dimensions, shapes and compass bearings before making any decisions reliant upon them.