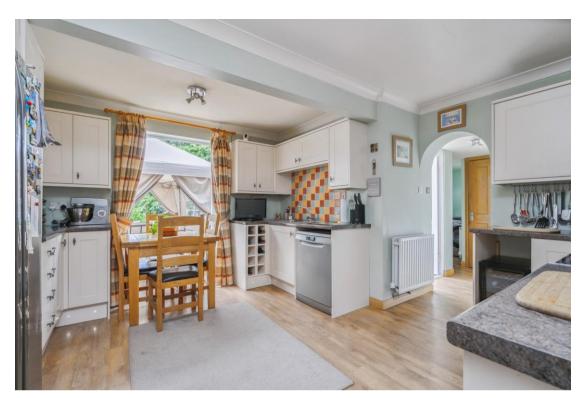

\_\_\_\_\_

A very well presented, semi-detached house, that has been extended into a large family home, which comes to market in good condition and is situated on the Cedar Park Development. The property has an initial enclosed porch and hallway with under stairs storage and a large 19ft dual aspect lounge with gas fire and leads onto the conservatory. There is a separate dining room, which could also be an ideal children's playroom and the kitchen overlooks the garden and is fitted with shaker style wall and base units, plus space for a table. From the kitchen, is a small inner hallway with a cloakroom, utility room, integral door to the garage and also door access to both the front and rear of the property. To the first floor, you will find three bedrooms and a modern family bathroom, as well as a large en-suite to the principal bedroom. To the second floor, there are two further bedrooms, both with a front aspect view. Outside, to the front, is driveway parking and then mainly laid to lawn (this could be made into a larger driveway), plus access via an up and over door to the garage. To the rear of the property, there is a lovely garden with an initial decked area and a pathway alongside the lawn leading to the lower decked area, two sheds, one of which has been made into a home bar. Other benefits include double glazing and gas central heating. There is over 1700 square feet of house here, which must be viewed to appreciate all that it offers.