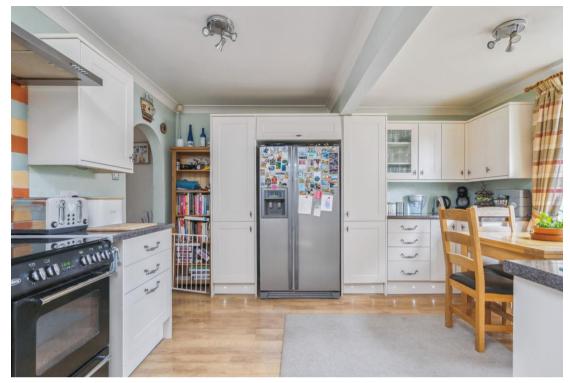

\_\_\_\_\_

A very well presented, semi-detached house, that has been extended into a large family home, which comes to market in good condition and is situated on the Cedar Park Development. The property has an initial enclosed porch and hallway with under stairs storage and a large 19ft dual aspect lounge with gas fire and leads onto the conservatory. There is a separate dining room, which could also be an ideal children's playroom and the kitchen overlooks the garden and is fitted with shaker style wall and base units, plus space for a table. From the kitchen, is a small inner hallway with a cloakroom, utility room, integral door to the garage and also door access to both the front and rear of the property. To the first floor, you will find three bedrooms and a modern family bathroom, as well as a large en-suite to the principal bedroom. To the second floor, there are two further bedrooms, both with a front aspect view. Outside, to the front, is driveway parking and then mainly laid to lawn (this could be made into a larger driveway), plus access via an up and over door to the garage. To the rear of the property, there is a lovely garden with an initial decked area and a pathway alongside the lawn leading to the lower decked area, two sheds, one of which has been made into a home bar. Other benefits include double glazing and gas central heating. There is over 1700 square feet of house here, which must be viewed to appreciate all that it offers.