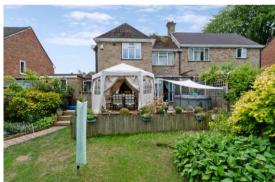

A five bedroom family house, located on the popular Cedar Park area of Hazlemere, close to all local amenities, good schooling and driveway parking.

Semi-Detached House | Enclosed Porch | Entrance Hallway | Large 19ft Living Room | Separate Dining Room | Conservatory | Fitted Kitchen | Utility Room | Cloakroom | Five Bedrooms | En-Suite To Principal Bedroom | Family Bathroom | Private Garden | Gated Side Access | Integral Garage | Driveway Parking | Gas Central Heating | Double Glazing |

\_\_\_\_\_

A very well presented, semi-detached house, that has been extended into a large family home, which comes to market in good condition and is situated on the Cedar Park Development. The property has an initial enclosed porch and hallway with under stairs storage and a large 19ft dual aspect lounge with gas fire and leads onto the conservatory. There is a separate dining room, which could also be an ideal children's playroom and the kitchen overlooks the garden and is fitted with shaker style wall and base units, plus space for a table. From the kitchen, is a small inner hallway with a cloakroom, utility room, integral door to the garage and also door access to both the front and rear of the property. To the first floor, you will find three bedrooms and a modern family bathroom, as well as a large en-suite to the principal bedroom. To the second floor, there are two further bedrooms, both with a front aspect view. Outside, to the front, is driveway parking and then mainly laid to lawn (this could be made into a larger driveway), plus access via an up and over door to the garage. To the rear of the property, there is a lovely garden with an initial decked area and a pathway alongside the lawn leading to the lower decked area, two sheds, one of which has been made into a home bar. Other benefits include double glazing and gas central heating. There is over 1700 square feet of house here, which must be viewed to appreciate all that it offers.