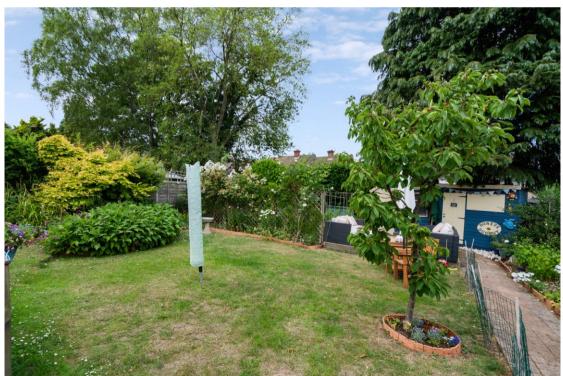

\_\_\_\_\_

A very well presented, semi-detached house, that has been extended into a large family home, which comes to market in good condition and is situated on the Cedar Park Development. The property has an initial enclosed porch and hallway with under stairs storage and a large 19ft dual aspect lounge with gas fire and leads onto the conservatory. There is a separate dining room, which could also be an ideal children's playroom and the kitchen overlooks the garden and is fitted with shaker style wall and base units, plus space for a table. From the kitchen, is a small inner hallway with a cloakroom, utility room, integral door to the garage and also door access to both the front and rear of the property. To the first floor, you will find three bedrooms and a modern family bathroom, as well as a large en-suite to the principal bedroom. To the second floor, there are two further bedrooms, both with a front aspect view. Outside, to the front, is driveway parking and then mainly laid to lawn (this could be made into a larger driveway), plus access via an up and over door to the garage. To the rear of the property, there is a lovely garden with an initial decked area and a pathway alongside the lawn leading to the lower decked area, two sheds, one of which has been made into a home bar. Other benefits include double glazing and gas central heating. There is over 1700 square feet of house here, which must be viewed to appreciate all that it offers.