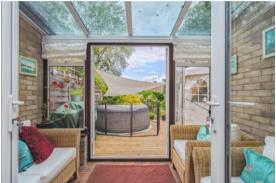

\_\_\_\_\_

A very well presented, semi-detached house, that has been extended into a large family home, which comes to market in good condition and is situated on the Cedar Park Development. The property has an initial enclosed porch and hallway with under stairs storage and a large 19ft dual aspect lounge with gas fire and leads onto the conservatory. There is a separate dining room, which could also be an ideal children's playroom and the kitchen overlooks the garden and is fitted with shaker style wall and base units, plus space for a table. From the kitchen, is a small inner hallway with a cloakroom, utility room, integral door to the garage and also door access to both the front and rear of the property. To the first floor, you will find three bedrooms and a modern family bathroom, as well as a large en-suite to the principal bedroom. To the second floor, there are two further bedrooms, both with a front aspect view. Outside, to the front, is driveway parking and then mainly laid to lawn (this could be made into a larger driveway), plus access via an up and over door to the garage. To the rear of the property, there is a lovely garden with an initial decked area and a pathway alongside the lawn leading to the lower decked area, two sheds, one of which has been made into a home bar. Other benefits include double glazing and gas central heating. There is over 1700 square feet of house here, which must be viewed to appreciate all that it offers.